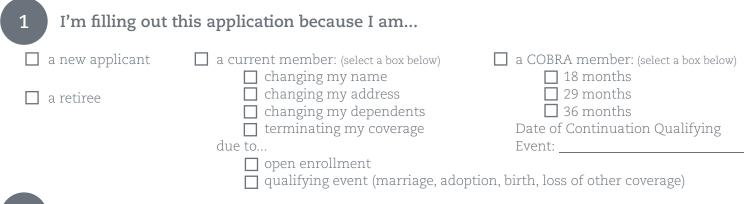

# Dental Enrollment Application and Change of Information Form

Willamette Dental of Idaho, Inc. 6950 NE Campus Way, Hillsboro, Oregon 97124



Please print your answers clearly in ink and fill out both sides of this form so we can process your application quickly. Thank you.





# My employer information is...

| Name of Employer      | Group ID   | Effective Date |          |
|-----------------------|------------|----------------|----------|
| Address               | City       | State          | Zip Code |
| Work Telephone Number | Occupation | Date of Hire   |          |

# My information is...

| Self (Last, First, Middle Initial) | Social Security Number | Gender 🔲 M 🔲 F          |
|------------------------------------|------------------------|-------------------------|
| Home Address                       | City/State/Zip         | Home Telephone Number   |
| E-mail Address                     | Date of Birth<br>/ /   | Old Name, if applicable |

# I want to enroll my...

| Legal Spouse (Last, First, Middle Initial)